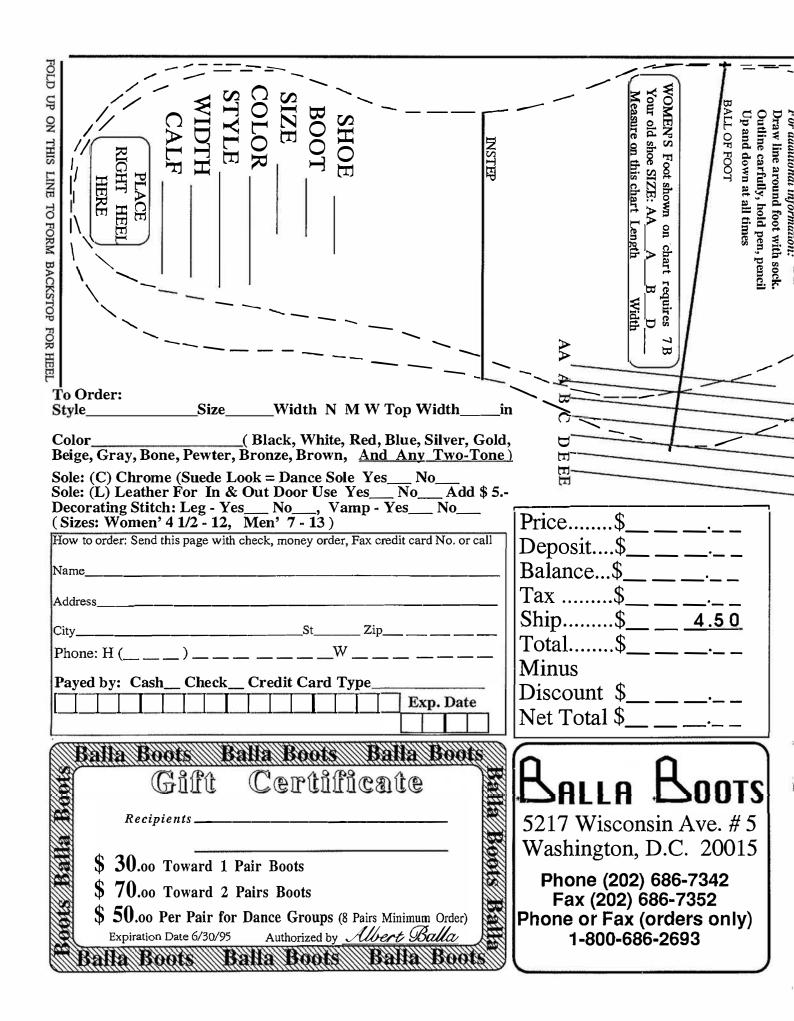

ALLY HOPE, Las Vegas' "First Lady of C/W Dance", celebrated her 84th birthday on December 20 with a party at Dylan's. As usual when Miss Sally is around, there were lots of hugs and kisses with "those good-looking young men whose jeans fit tight." For C/W dancers in Las Vegas, Miss Sally is an inspiration and a hope for the future for all of us. She is often told, "Sally, I want to be just like you when I'm your age." (I'd like to have her energy and love of life at my age!)

Sally has the secret for a long, happy life. She goes dancing several nights per week; she bakes birthday cakes for her favorite people (lots of cakes); and she enjoys life. Her philosophy is: "Keep dancing, keep doing things, and keep your friends." Best wishes, Sally, for many more birthdays!

Till next time ...







Albert Balla the Originator of Country Western Dancing Boots

### SOUTH CENTRAL

TX OK KS AR NE

RAY & BARBARA RASH 2424 S.W. 78 Oklahoma City, OK 73159 405/685-2133

#### "Keepin' It Country In the OK State!"

The Oklahoma Kountry Club (LEE & VINA HARPE) are hoping to do or add more activities for the upcoming year for the group, feeling that meeting more than once a month will help the club grow. Lee and Vina are again teaching at Rodeos from 7 - 8 p.m. on Sunday nights. They also report filming of TV dance shows at In-Cahoots every other Saturday.

Northwest Oklahoma C/W Dance Association's (NWOCWDA-Enid) first annual Knights of Columbus reunion was such a big hit that some of the former members requested that it be done every year. They are getting ready to hold their annual office