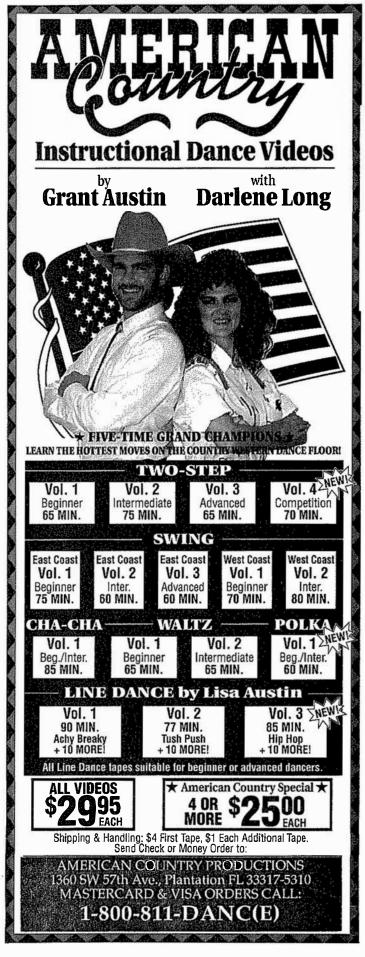

t; Left step to the left turning 1/4 left
- 22 Right cross behind Left; Right step to the left turning 1/2 left
- 23 Left step to the left; Step back on Left turning 1/4 left
- 24 Scuff Right next to Left; Scuff Right next to Left
- 25 Step back on Right foot
- 26 Step back on Left foot
- 27 Step 1/2 right with Right foot and
- 28 Hop with Left knee up hitch/chug, Facing RLOD
- 29 Step forward on Left foot and
- 30 Pivot 1/2 left with Right knee up
- 31 Step forward on Right foot
- 32 Hop with Left knee up
- 33 & 34 Shuffle forward Left, Right, Left
- 35 & 36 Shuffle forward Right, Left, Right
- 37 & 38 Shuffie forward Left, Right, Left
- 39 & 40 Shuffle forward Right, Left, Right

#### SMILE AND BEGIN AGAIN

Please direct inquiries to Ellie & Floyd Meerman, Grand Ledge MI, 517/627-7876.



### **CHICAGO CITY TWISTER**

#### Chorcographed by EDDIE HARPER Prepared by BUD CRANFORD Approved by EDDIE HARPER

DESCRIPTION: Four wall line dance facing a new wall to the left (counterclockwise) each time you begin.

COUNTS/STEPS: 32 counts/35 steps/movements

MUSIC: "Honky Tonk Walkin'" by Kentucky Headhunters (slow); "God Blessed Texas" by Little Texas (slow); "When Twist Comes To Shout" by Sawyer Brown (med); "T-R-O-U-B-L-E" by Travis Tritt (fast).

**POSITION:** This dance starts with the weight on the Right foot. The Left heel is raised.

#### **COUNTS / STEP DESCRIPTION**

#### I. Touch Steps

- 1 Pivot slightly to the right off the Right foot as you touch Left toe/ball beside the Right instep. Hands come to shoulder level with the fingers closed (ready to snap the fingers)
- 2